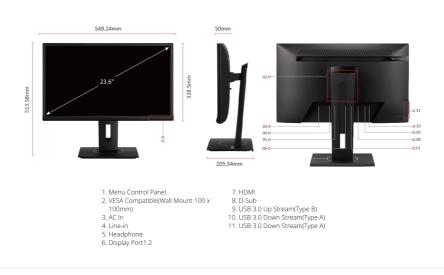

Visit Us www.viewsonic.com

| DISPLAY                                                                                                                                                                   |                                                                                                                                                                               | INPUT SIGNAL                  |                                                                                                                                               |
|---------------------------------------------------------------------------------------------------------------------------------------------------------------------------|-------------------------------------------------------------------------------------------------------------------------------------------------------------------------------|-------------------------------|-----------------------------------------------------------------------------------------------------------------------------------------------|
| Display Size (in.):                                                                                                                                                       | 24                                                                                                                                                                            | <b>.</b>                      | RGB Analog: 16 ~ 83KHz, HDMI                                                                                                                  |
| Viewable Area (in.):                                                                                                                                                      | 23.6                                                                                                                                                                          | Frequency Horizontal:         | (v1.4): 15 ~ 90KHz, DisplayPort<br>(v1.2): 15 ~ 90KHz                                                                                         |
| Panel Type:                                                                                                                                                               | VA Technology                                                                                                                                                                 |                               | RGB Analog: 50 ~ 75Hz, HDMI                                                                                                                   |
| Resolution:                                                                                                                                                               | 1920 x 1080                                                                                                                                                                   | Frequency Vertical:           | (v1.4): 49 ~ 75Hz, DisplayPort (v1.2):<br>49 ~ 75Hz                                                                                           |
| Resolution Type:                                                                                                                                                          | FHD (Full HD)                                                                                                                                                                 | VIDEO INPUT                   |                                                                                                                                               |
| Static Contrast Ratio:                                                                                                                                                    | 3,000:1 (typ)                                                                                                                                                                 | Digital Sync:                 | TMDS - HDMI (v1.4), PCI-E -                                                                                                                   |
| Dynamic Contrast Ratio:                                                                                                                                                   | 80M:1                                                                                                                                                                         |                               | DisplayPort (v1.2)                                                                                                                            |
| Light Source:                                                                                                                                                             | LED                                                                                                                                                                           | Analog Sync:                  | Separate/Composite/SOG - RGB<br>Analog                                                                                                        |
| Brightness:                                                                                                                                                               | 250 cd/m² (typ)                                                                                                                                                               | ERGONOMICS                    |                                                                                                                                               |
| Colors:                                                                                                                                                                   | 16.7M                                                                                                                                                                         | Height Adjust (mm):           | 130                                                                                                                                           |
| Color Space Support:                                                                                                                                                      | 8 bit (6 bit + Hi-FRC)                                                                                                                                                        | Swivel:                       | 120°                                                                                                                                          |
| Aspect Ratio:                                                                                                                                                             | 16:9                                                                                                                                                                          | Tilt (Forward/Back):          | -5° / 40°                                                                                                                                     |
| Response Time (Typical GTG):                                                                                                                                              | 5ms                                                                                                                                                                           | Pivot (Right/Left):           | 90° / 90°                                                                                                                                     |
| Response Time (GTG w/OD):                                                                                                                                                 | 5ms                                                                                                                                                                           | WEIGHT (IMPERIAL)             |                                                                                                                                               |
| Viewing Angles:                                                                                                                                                           | 178° horizontal, 178° vertical                                                                                                                                                | Net (lbs):                    | 12.9                                                                                                                                          |
| Backlight Life (Hours):                                                                                                                                                   | 30000 Hrs (Min)                                                                                                                                                               | Net Without Stand (lbs):      | 7.5                                                                                                                                           |
| Curvature:                                                                                                                                                                | Flat                                                                                                                                                                          | Gross (lbs):                  | 18.7                                                                                                                                          |
| Refresh Rate (Hz):                                                                                                                                                        | 60                                                                                                                                                                            | WEIGHT (METRIC)               |                                                                                                                                               |
| Blue Light Filter:                                                                                                                                                        | Yes                                                                                                                                                                           | Net (kg):                     | 5.8                                                                                                                                           |
| Flicker-Free:                                                                                                                                                             | Yes                                                                                                                                                                           | Net Without Stand (kg):       | 3.4                                                                                                                                           |
| Color Gamut:                                                                                                                                                              | NTSC: 72% size (Typ) sRGB: 104%                                                                                                                                               | Gross (kg):                   | 8.5                                                                                                                                           |
|                                                                                                                                                                           | size (Typ)                                                                                                                                                                    | DIMENSIONS (IMPERIAL) (W      | •                                                                                                                                             |
| Pixel Size:                                                                                                                                                               | 0.272 mm (H) x 0.272 mm (V)                                                                                                                                                   | Packaging (in.):              | 24 x 15.9 x 8.3                                                                                                                               |
| Surface Treatment:                                                                                                                                                        | Anti-Glare, Hard Coating (3H)                                                                                                                                                 | Physical (in.):               | 21.6 x 15.12~20.22 x 8.1                                                                                                                      |
| COMPATIBILITY                                                                                                                                                             | 4000::4000                                                                                                                                                                    | Physical Without Stand (in.): | 21.6 x 12.9 x 2                                                                                                                               |
| PC Resolution (max):                                                                                                                                                      | 1920x1080                                                                                                                                                                     | DIMENSIONS (METRIC) (WXI      |                                                                                                                                               |
| Mac® Resolution (max):                                                                                                                                                    | 1920x1080                                                                                                                                                                     | Packaging (mm):               | 609 x 405 x 210                                                                                                                               |
| PC Operating System:                                                                                                                                                      | Windows 7/8/8.1/10/11 certified;<br>macOS tested                                                                                                                              | Physical (mm):                | 549 x 384.07~513.58 x 206                                                                                                                     |
| Mac® Resolution (min):                                                                                                                                                    | 1920x1080                                                                                                                                                                     | Physical Without Stand (mm):  | 549 x 329 x 50                                                                                                                                |
| CONNECTOR                                                                                                                                                                 |                                                                                                                                                                               | GENERAL                       |                                                                                                                                               |
| VGA:                                                                                                                                                                      | 1                                                                                                                                                                             | Regulations:                  | cTUVus, FCC-B, ICES003, Energy<br>Star, EPEAT, CEC, MX-CoC, Mexico<br>Energy, CE, CE EMC, CB, RoHS,<br>ErP, REACH, WEEE, TCO 8.0, EAC,        |
| USB 3.2 Type A Down Stream:                                                                                                                                               | 4                                                                                                                                                                             |                               |                                                                                                                                               |
| USB 3.2 Type B Up Stream:                                                                                                                                                 | 1                                                                                                                                                                             |                               | UkrSEPRO, UKCA                                                                                                                                |
| 3.5mm Audio In:                                                                                                                                                           | 1                                                                                                                                                                             |                               | VG2440 x1, 3-pin Plug (IEC C13 /<br>CEE22) x1, HDMI Cable (v1.4; Male-<br>Male) x1, USB A/B Cable (v3.2;<br>Male-Male) x1, Audio Cable (Male- |
| 3.5mm Audio Out:                                                                                                                                                          | 1                                                                                                                                                                             | PACKAGE CONTENTS:             |                                                                                                                                               |
| HDMI 1.4:                                                                                                                                                                 | 1                                                                                                                                                                             |                               | Male) x1, Quick Start Guide x1                                                                                                                |
| DisplayPort:                                                                                                                                                              | 1                                                                                                                                                                             | Recycle/Disposal:             | Please dispose of in accordance with local, state or federal laws.                                                                            |
| Power in:                                                                                                                                                                 | 3-pin Socket (IEC C14 / CEE22)                                                                                                                                                |                               | *Warranty offered may differ from                                                                                                             |
| AUDIO                                                                                                                                                                     |                                                                                                                                                                               | Warranty:                     | market to market                                                                                                                              |
| Internal Speakers:                                                                                                                                                        | 2Watts x2                                                                                                                                                                     | Power Management:             | Energy Star standards, EPEAT                                                                                                                  |
| POWER                                                                                                                                                                     |                                                                                                                                                                               |                               |                                                                                                                                               |
| Eco Mode (Conserve):                                                                                                                                                      | 11.81W                                                                                                                                                                        |                               |                                                                                                                                               |
| Eco Mode (optimized):                                                                                                                                                     | 13.08W                                                                                                                                                                        |                               |                                                                                                                                               |
| Consumption (typical):                                                                                                                                                    | 14.85W                                                                                                                                                                        |                               |                                                                                                                                               |
| Consumption (max):                                                                                                                                                        | 16.24W                                                                                                                                                                        |                               |                                                                                                                                               |
| Voltage:                                                                                                                                                                  | AC 100-240V                                                                                                                                                                   |                               |                                                                                                                                               |
| Stand-by:                                                                                                                                                                 | 0.5W                                                                                                                                                                          |                               |                                                                                                                                               |
| Power Supply:                                                                                                                                                             |                                                                                                                                                                               |                               |                                                                                                                                               |
| Tower Suppry.                                                                                                                                                             | Internal Power Supply                                                                                                                                                         |                               |                                                                                                                                               |
| ADDITIONAL HARDWARE                                                                                                                                                       |                                                                                                                                                                               |                               |                                                                                                                                               |
| ADDITIONAL HARDWARE  Kensington Lock Slot:                                                                                                                                | 1                                                                                                                                                                             |                               |                                                                                                                                               |
| ADDITIONAL HARDWARE Kensington Lock Slot: Cable Organization:                                                                                                             |                                                                                                                                                                               |                               |                                                                                                                                               |
| ADDITIONAL HARDWARE  Kensington Lock Slot:                                                                                                                                | 1<br>Yes                                                                                                                                                                      |                               |                                                                                                                                               |
| ADDITIONAL HARDWARE Kensington Lock Slot: Cable Organization:                                                                                                             | 1 Yes Key 1 (eye), Key 2, Key 3, Key 4, Key 5, Key 6 (power)                                                                                                                  |                               |                                                                                                                                               |
| ADDITIONAL HARDWARE Kensington Lock Slot: Cable Organization: CONTROLS                                                                                                    | 1 Yes Key 1 (eye), Key 2, Key 3, Key 4,                                                                                                                                       |                               |                                                                                                                                               |
| ADDITIONAL HARDWARE Kensington Lock Slot: Cable Organization: CONTROLS Physical Controls:                                                                                 | 1 Yes  Key 1 (eye), Key 2, Key 3, Key 4, Key 5, Key 6 (power)  Input Select, Audio Adjust, ViewMode, Color Adjust, Manual                                                     |                               |                                                                                                                                               |
| ADDITIONAL HARDWARE Kensington Lock Slot: Cable Organization: CONTROLS Physical Controls: On Screen Display:                                                              | 1 Yes  Key 1 (eye), Key 2, Key 3, Key 4, Key 5, Key 6 (power)  Input Select, Audio Adjust, ViewMode, Color Adjust, Manual                                                     |                               |                                                                                                                                               |
| ADDITIONAL HARDWARE Kensington Lock Slot: Cable Organization: CONTROLS Physical Controls: On Screen Display: OPERATING CONDITIONS Temperature: Humidity (non-condensing): | 1 Yes Key 1 (eye), Key 2, Key 3, Key 4, Key 5, Key 6 (power) Input Select, Audio Adjust, ViewMode, Color Adjust, Manual Image Adjust, Setup Menu                              |                               |                                                                                                                                               |
| ADDITIONAL HARDWARE Kensington Lock Slot: Cable Organization: CONTROLS Physical Controls: On Screen Display: OPERATING CONDITIONS Temperature:                            | 1 Yes Key 1 (eye), Key 2, Key 3, Key 4, Key 5, Key 6 (power) Input Select, Audio Adjust, ViewMode, Color Adjust, Manual Image Adjust, Setup Menu  32°F to 104°F (0°C to 40°C) |                               |                                                                                                                                               |